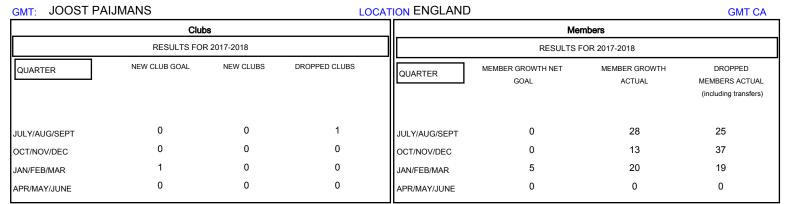

## District 105SE

Results as of: 02/28/2018

| DROPPED CLUBS: 1  DROPPED MEMBERS |    | 33 CLUBS OF 63 ADDED 1 OR MORE<br>NEW MEMBERS | GENDER DISTRIBUTION  MALE 1,056 (72.63%)  FEMALE 398 (27.37%)  Women Percentage Fiscal Year Goal: 30% |     |
|-----------------------------------|----|-----------------------------------------------|-------------------------------------------------------------------------------------------------------|-----|
| DECEASED                          | 18 | CLICK HERE FOR CUMULATIVE  MEMBERSHIP DATA    | TOTAL FAMILY UNIT MEMBERS                                                                             | 187 |
| CLUB CANCELLED                    | 0  |                                               |                                                                                                       | 94  |
| OTHER                             | 63 |                                               | FAMILY MEMBERS PAYING HALF DUES                                                                       |     |
| TOTAL                             | 81 |                                               |                                                                                                       |     |