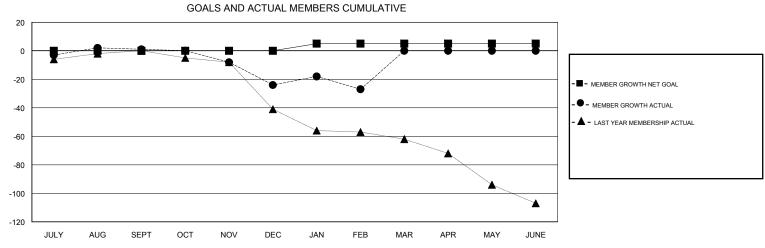

## District 105SE

Results as of: 02/28/2018

| DROPPED CLUBS: 1  DROPPED MEMBERS |    | 33 CLUBS OF 63 ADDED 1 OR MORE<br>NEW MEMBERS | GENDER DISTRIBUTION  MALE 1,056 (72.63%)  FEMALE 398 (27.37%)  Women Percentage Fiscal Year Goal: 30% |     |
|-----------------------------------|----|-----------------------------------------------|-------------------------------------------------------------------------------------------------------|-----|
| DECEASED                          | 18 | CLICK HERE FOR CUMULATIVE  MEMBERSHIP DATA    | TOTAL FAMILY UNIT MEMBERS                                                                             | 187 |
| CLUB CANCELLED                    | 0  |                                               |                                                                                                       | 94  |
| OTHER                             | 63 |                                               | FAMILY MEMBERS PAYING HALF DUES                                                                       |     |
| TOTAL                             | 81 |                                               |                                                                                                       |     |